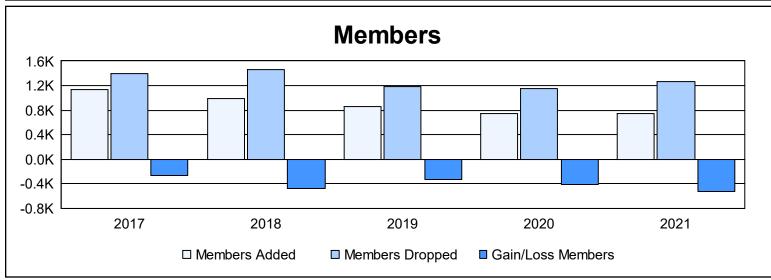

| Year      | New<br>Clubs | Dropped<br>Clubs | Gain/<br>Loss<br>Clubs | New<br>Members | Charter<br>Members | Reinstate<br>Members | Transfer<br>Members | Total<br>Member<br>Added | Total<br>Members<br>Dropped | Gain/<br>Loss<br>Members |
|-----------|--------------|------------------|------------------------|----------------|--------------------|----------------------|---------------------|--------------------------|-----------------------------|--------------------------|
| 2016-2017 | 3            | 8                | -5                     | 964            | 90                 | 35                   | 38                  | 1,127                    | 1,393                       | -266                     |
| 2017-2018 | 1            | 11               | -10                    | 836            | 37                 | 36                   | 76                  | 985                      | 1,462                       | -477                     |
| 2018-2019 | 1            | 12               | -11                    | 731            | 38                 | 48                   | 34                  | 851                      | 1,181                       | -330                     |
| 2019-2020 | 2            | 8                | -6                     | 583            | 58                 | 56                   | 48                  | 745                      | 1,149                       | -404                     |
| 2020-2021 | 4            | 16               | -12                    | 537            | 103                | 34                   | 69                  | 743                      | 1,271                       | -528                     |
| Average   | 2            | 11               | -9                     | 730            | 65                 | 42                   | 53                  | 890                      | 1,291                       | -401                     |