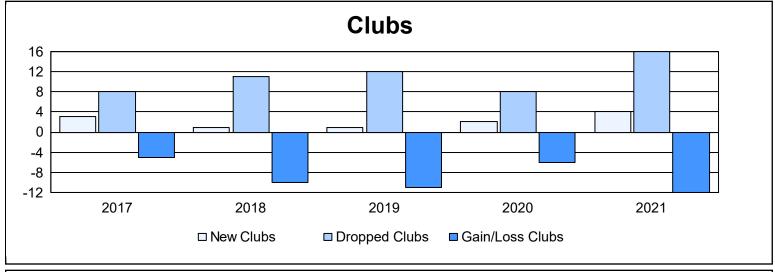

| Year      | New<br>Clubs | Dropped<br>Clubs | Gain/<br>Loss<br>Clubs | New<br>Members | Charter<br>Members | Reinstate<br>Members | Transfer<br>Members | Total<br>Member<br>Added | Total<br>Members<br>Dropped | Gain/<br>Loss<br>Members |
|-----------|--------------|------------------|------------------------|----------------|--------------------|----------------------|---------------------|--------------------------|-----------------------------|--------------------------|
| 2016-2017 | 3            | 8                | -5                     | 964            | 90                 | 35                   | 38                  | 1,127                    | 1,393                       | -266                     |
| 2017-2018 | 1            | 11               | -10                    | 836            | 37                 | 36                   | 76                  | 985                      | 1,462                       | -477                     |
| 2018-2019 | 1            | 12               | -11                    | 731            | 38                 | 48                   | 34                  | 851                      | 1,181                       | -330                     |
| 2019-2020 | 2            | 8                | -6                     | 583            | 58                 | 56                   | 48                  | 745                      | 1,149                       | -404                     |
| 2020-2021 | 4            | 16               | -12                    | 537            | 103                | 34                   | 69                  | 743                      | 1,271                       | -528                     |
| Average   | 2            | 11               | -9                     | 730            | 65                 | 42                   | 53                  | 890                      | 1,291                       | -401                     |